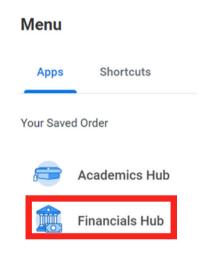

Students: Go to your SU Pay portal via Workday

Go to your Financials Hub

Under Suggested Links select SU
Pay- Make a Payment

**Authorized Users:** Login to SUPay from the Suffolk website <a href="https://www.suffolk.edu/payment">www.suffolk.edu/payment</a>