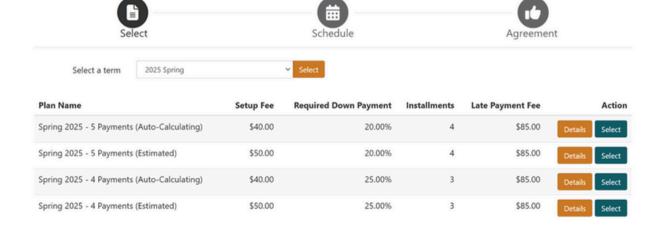

lment) over the course of the semester. The enrollment fee for the plan is \$40 or \$50 based on the payment plan you enroll in.

Students: Go to your SU Pay portal via Workday

Go to your Financials Hub

Under Suggested Links select SU
Pay- Make a Payment





**Authorized Users:** Login to SUPay from the Suffolk website <a href="https://www.suffolk.edu/payment">www.suffolk.edu/payment</a>

#### SU PAY - BILLING & PAYMENT GATEWAY

Suffolk University's payment site—SU Pay—allows you to view real time student accounts, tuition statements, make online payments, and set up payment plans.



# About Suffolk University Directory Student Account Services Payments & Refunds Payment Methods

### Once on the homepage of SU Pay









#### Select the term





#### Select the Payment Plan option



## This will bring you to a screen which shows the payment plan schedule including the down payment amount





Select your payment method

**Payment Plan Enrollment** 

| S                 | elect                     | Schedule                         | Payment                                                                              | Agreement          |
|-------------------|---------------------------|----------------------------------|--------------------------------------------------------------------------------------|--------------------|
| This plan require | es scheduled payments.    |                                  |                                                                                      |                    |
| All installm      |                           |