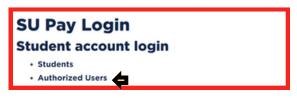

Students: Go to your SU Pay portal via Workday

Go to your Financials Hub

Under Suggested Links select SU
Pay- Make a Payment

**Authorized Users:** Login to SUPay from the Suffolk website <a href="https://www.suffolk.edu/payment">www.suffolk.edu/payment</a>