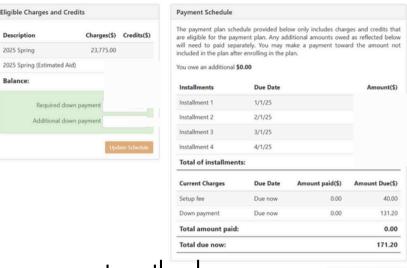

## This will bring you to a screen which shows the payment plan schedule including the down payment amount

Select your payment method

**Payment Plan Enrollment** 

| S                 | elect                     | Schedule                         | Payment                                                                              | Agreement          |
|-------------------|---------------------------|----------------------------------|--------------------------------------------------------------------------------------|--------------------|
| This plan require | es scheduled payments.    |                                  |                                                                                      |                    |
| All installm      |                           | n their due dates. The payment n | nethod you choose will be used for all the alid for the duration of this payment pla |                    |
|                   |                           |                                  |                                                                                      |                    |
| Amount:           | \$313.60                  |                                  |                                                                                      |                    |
| Amount:<br>Method | \$313.60<br>Select Method | ~                                |                                                                                      |                    |
|                   |                           | ٧                                |                                                                                      | Back Cancel Contin |