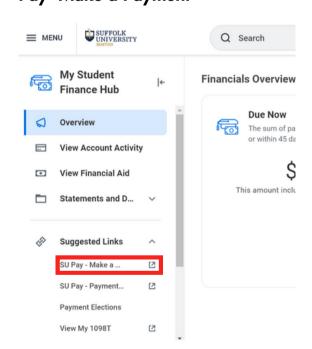

Students: Go to your SU Pay portal via Workday

Go to your Financials Hub

Under Suggested Links select SU
Pay- Make a Payment

**Authorized Users:** Login to SUPay from the Suffolk website <a href="https://www.suffolk.edu/payment">www.suffolk.edu/payment</a>