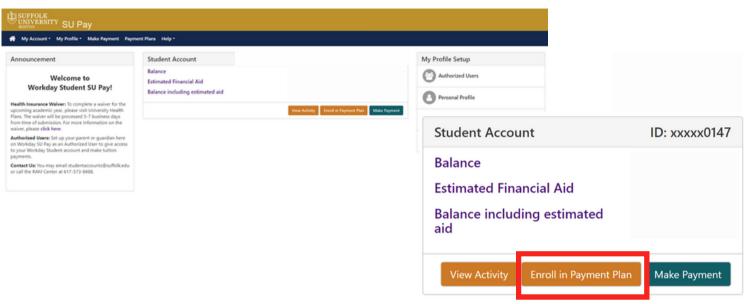

### Once on the homepage of SU Pay

#### Select the term

#### Select the Payment Plan option