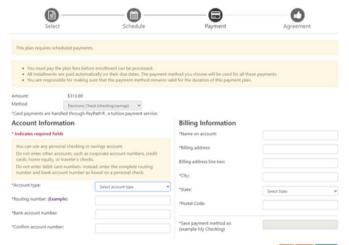

Input your Account Information

Once you click
continue the next
page will provide you
with an overview of
the plan

Accept and Submit the payment plan agreement

You now successfully enrolled yourself in the payment plan and will receive an email confirmation